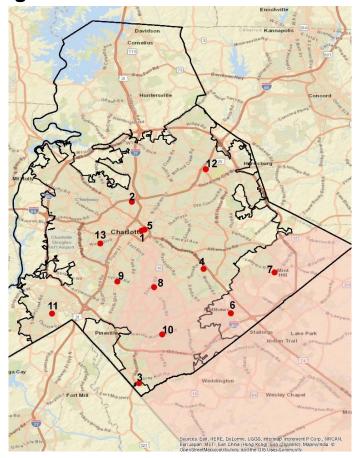

## HAL MARSHALL (opening August 21, 2019 at 8 am)

1 – Located at 618 N. College St.

## Additional Locations (opening August 22, 2019 at 10 am)

- 2 WEST Beatties Ford Library 2412 Beatties Ford Rd
- 3 BALLANTYNE Elon Park Rec Ctr 11401 Ardrey Kell Rd
- 4 EAST Independence Regional Library 6000 Conference Dr
- 5 UPTOWN Main Library (Downtown) 310 N. Tryon St
- 6 MATTHEWS Library 230 Matthews Station St
- 7 MINT HILL Library 6840 Matthews Mint Hill Rd
- 8 SOUTHPARK Morrison Regional Library 7015 Morrison Blvd
- 9 NEW SITE Smith Family Center 1600 Tyvola Rd
- 10 SOUTH County Regional Library 5801 Rea Rd
- 11 STEELE CREEK old Hollywood Video 11130 S Tryon St
- 12 UNIVERSITY CITY old Pier 1 8802 JW Clay Blvd
- 13 WEST Boulevard Library 2157 West Blvd