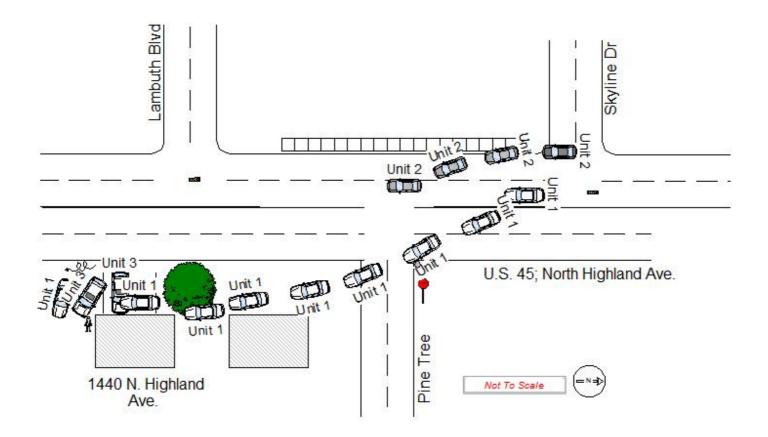

# **Tennessee Electronic Traffic Crash Report**

| Incide | ent Ini | format | tion |
|--------|---------|--------|------|
|--------|---------|--------|------|

|                      |        | • • • • • • • • • • • • • • • • • • • • |         |           |         |                   |          |          |         |                |       |              |            |       |                  |
|----------------------|--------|-----------------------------------------|---------|-----------|---------|-------------------|----------|----------|---------|----------------|-------|--------------|------------|-------|------------------|
| Date of Crash        |        | Day Of C                                |         |           |         | gency Number      |          |          |         | cy Name        |       |              |            |       | g Number         |
| 4/15/2021            |        | Thurso                                  |         |           | 05701   |                   |          | Jackso   | n Poli  | ce Dept        |       |              | 215380     | )     |                  |
| Time of Crash        |        | Time No                                 | tified  |           | Time    | Arrived           | Coun     | ,        |         |                |       |              | City       |       |                  |
| 01:25                |        | 01:29                                   |         |           | 01:     |                   |          | dison    |         |                |       |              | Jackson    | _     |                  |
| Total Vehicles       |        | Total                                   | Occu    | pants     |         | Total Non-Occupa  | ants     | Total    | Killed  |                | Tota  | l Injured    |            | Total | UnInjured        |
| 3                    |        | 4                                       |         |           |         | 0                 |          | 1        |         |                | 1     |              |            | 2     |                  |
| Hit and Run          | Solve  | d                                       | P       | olice Pur | suit    | School Bus Involv | /ed Ph   | otos Tal | ken     | Ву             |       | Photograph   |            |       |                  |
| Yes                  | Yes    |                                         |         | No        |         | No                |          | 'es      |         | Police         |       | OFC. PRA     | <b>ATT</b> |       |                  |
| Area                 |        |                                         |         |           |         | Interchange Re    | lated    | 1        | Interse | ction Type     |       |              |            |       |                  |
| Residential          |        |                                         |         |           |         | No                |          |          | Not a   | t Intersection |       |              | _          |       | <u> </u>         |
| Block Number         |        | Roadwa                                  | ıy Nur  | mber      |         | Roadway N         | lame     |          |         |                |       |              | Suffix     |       | Mile Marker      |
|                      |        |                                         |         |           |         | N HIGHLA          | AND A    | /E       |         |                |       |              |            |       | 0.00             |
| Estimated Distance   | ce     |                                         | Distan  | ce Type   |         | Direction         | From F   | Highway  | /Inters | ection         |       |              | Suffix     |       | Intersect Number |
| 86.00                |        |                                         | Feet    |           |         | West              | LAM      | BUTH B   | LVD     |                |       |              |            |       |                  |
| Roadway Local Id     | ł      |                                         |         |           |         |                   |          | Inters   | ect Lo  | cal Id         |       |              |            |       |                  |
| Relation To Junct    | ion    |                                         |         |           |         | I                 | Relation | n to Roa | dway    |                |       |              |            | Route | Signing          |
| Non-Junction         |        |                                         |         |           |         |                   |          | side-Lef |         |                |       |              |            |       | Route            |
| Work Zone            |        |                                         |         |           |         | •                 |          | Cons     | tructio | n Zone         |       |              |            |       |                  |
| None                 |        |                                         |         |           |         |                   |          |          |         |                |       |              |            |       |                  |
| Construction Loca    | ation  |                                         |         |           |         |                   |          | Work     | ers Pre | esent          |       |              |            |       |                  |
| First Harmful Eve    | nt     |                                         |         |           |         |                   |          | Traffic  | cway 1  | ype            |       |              |            |       |                  |
| Utility Pole         |        |                                         |         |           |         |                   |          |          |         | y-OPEN         |       |              |            |       |                  |
| Weather Conditio     | ns     |                                         |         | L         | ight co | nditions          |          |          | L       | atitude        |       | Longitu      | ide        |       | Rail Crossing Id |
| Clear                |        |                                         |         |           | Dark-l  | Lighted           |          |          |         | 35.638550      |       | -88.82       | 25970      |       |                  |
| Manner of Collision  | n      |                                         |         | •         |         |                   |          |          | •       |                |       | •            |            |       | •                |
| Not Collision w      | ith Mo | otor Vehi                               | icle in | Transp    | ort     |                   |          |          |         |                |       |              |            |       |                  |
| 1st Collision Factor | or     |                                         |         |           |         | 2nd Collision Fac | tor      |          |         |                | 3rd ( | Collision Fa | ctor       |       |                  |
|                      |        |                                         |         |           |         |                   |          |          |         |                |       |              |            |       |                  |
| Incident Man         |        | nent                                    |         |           |         |                   |          |          |         |                | 1     |              |            |       |                  |
| Secondary Crash      |        |                                         |         | Seconda   | ary Cra | sh Type           |          |          |         |                |       | kage Occur   | red        |       |                  |
| No                   |        |                                         |         | Crash     |         |                   |          |          |         |                | Ye    | S            |            |       |                  |
| Roadway / Lanes      |        | ed                                      |         |           |         |                   |          |          | -       | anes/ Cleared  |       |              |            |       |                  |
| Apr 15 2021 1:       | 30AM   |                                         |         |           |         |                   |          | Apr      | 15 20   | 21 5:00AM      |       |              |            |       |                  |